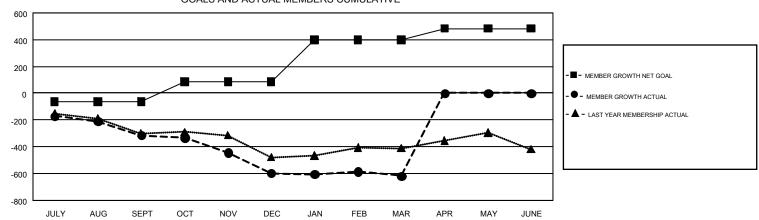

## GMT Constitutional Area 2, Group A

GMT: GORDON ZIEGLER

REPORT DOES NOT INCLUDE CLUBS IN UNDISTRICTED AREAS.

|               | Clul          | os          |               | Members               |                           |                         |                                              |  |
|---------------|---------------|-------------|---------------|-----------------------|---------------------------|-------------------------|----------------------------------------------|--|
|               | RESULTS FO    | R 2017-2018 |               | RESULTS FOR 2017-2018 |                           |                         |                                              |  |
| QUARTER       | NEW CLUB GOAL | NEW CLUBS   | DROPPED CLUBS | QUARTER               | MEMBER GROWTH NET<br>GOAL | MEMBER GROWTH<br>ACTUAL | DROPPED MEMBERS ACTUAL (including transfers) |  |
| JULY/AUG/SEPT | 1             | 0           | 5             | JULY/AUG/SEPT         | -65                       | 306                     | 566                                          |  |
| OCT/NOV/DEC   | 3             | 0           | 3             | OCT/NOV/DEC           | 152                       | 417                     | 643                                          |  |
| JAN/FEB/MAR   | 7             | 2           | 4             | JAN/FEB/MAR           | 311                       | 488                     | 452                                          |  |
| APR/MAY/JUNE  | 3             | 0           | 0             | APR/MAY/JUNE          | 86                        | 0                       | 0                                            |  |

## GOALS AND ACTUAL MEMBERS CUMULATIVE

| DROPPED CLUBS: 12             |       | 351 CLUBS OF 699 ADDED 1 OR MORE | GENDER DISTRIBUTION             |                 |       |
|-------------------------------|-------|----------------------------------|---------------------------------|-----------------|-------|
|                               |       | NEW MEMBERS                      | MALE                            | 11,039 (67.65%) |       |
|                               |       |                                  | FEMALE                          | 5,280 (32.35%)  |       |
| DROPPED MEMBERS               |       |                                  |                                 |                 |       |
| DECEASED                      | 170   | CLICK HERE FOR CUMULATIVE        | TOTAL FAMILY UNIT MEMBERS       |                 | 3,066 |
| CLUB CANCELLED 62 OTHER 1,427 |       | MEMBERSHIP DATA                  | FAMILY MEMBERS PAYING HALF DUES |                 |       |
|                               |       |                                  |                                 |                 | 1,555 |
| TOTAL                         | 1,659 |                                  |                                 |                 |       |