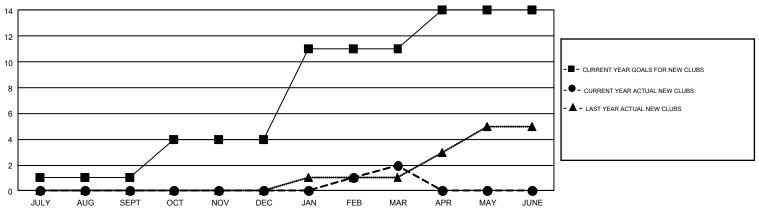

## GMT Constitutional Area 2, Group A

GMT: GORDON ZIEGLER

REPORT DOES NOT INCLUDE CLUBS IN UNDISTRICTED AREAS.

|               | Clul          | os          |               | Members               |                           |                         |                                              |  |
|---------------|---------------|-------------|---------------|-----------------------|---------------------------|-------------------------|----------------------------------------------|--|
|               | RESULTS FO    | R 2017-2018 |               | RESULTS FOR 2017-2018 |                           |                         |                                              |  |
| QUARTER       | NEW CLUB GOAL | NEW CLUBS   | DROPPED CLUBS | QUARTER               | MEMBER GROWTH NET<br>GOAL | MEMBER GROWTH<br>ACTUAL | DROPPED MEMBERS ACTUAL (including transfers) |  |
| JULY/AUG/SEPT | 1             | 0           | 5             | JULY/AUG/SEPT         | -65                       | 306                     | 566                                          |  |
| OCT/NOV/DEC   | 3             | 0           | 3             | OCT/NOV/DEC           | 152                       | 417                     | 643                                          |  |
| JAN/FEB/MAR   | 7             | 2           | 4             | JAN/FEB/MAR           | 311                       | 488                     | 452                                          |  |
| APR/MAY/JUNE  | 3             | 0           | 0             | APR/MAY/JUNE          | 86                        | 0                       | 0                                            |  |

## GOALS AND ACTUAL NEW CLUBS CUMULATIVE